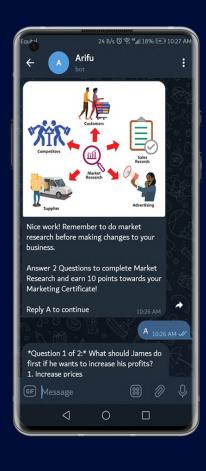

Arifu allows you to offer these courses to large numbers of your customers efficiently via interactive mobile channels against a monthly platform access fee

### **Mobile channels**

**SMS** 

**WhatsApp** 

**Telegram** 

Facebook Messenger

API to power learning in your Consumer Apps