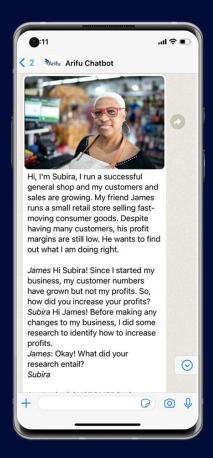

Arifu allows you to offer these courses to large numbers of your customers efficiently via interactive mobile channels against a monthly platform access fee

### **Mobile channels**

**SMS** 

**WhatsApp** 

**Telegram** 

Facebook Messenger

API to power learning in your Consumer Apps